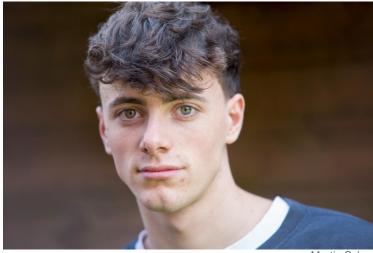

## **Lewis Kilgour**

Martin Sykes

**Location:** Greater Manchester **Height:** 6'2" (188 cm)

**Weight:** 13st. 10lb. (87.09 kg)

Playing Age: 15 - 25 Appearance: White Eye Colour:Blue-GreenHair Colour:Dark BrownHair Length:Short