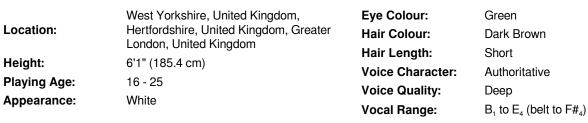

## Keiran Constable

Keiran most recently performed in the Ensemble of Aladdin, the pantomime at the Brighton Centre this Christmas.