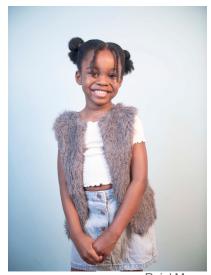

## Charlavelle Nzenwa

Rojal Myers

Height:3'7" (109 cm)Eye Colour:BlackPlaying Age:3 - 6Hair Colour:BlackAppearance:Black-Caribbean, African-American, Black-AfricanHair Length:Mid Length

Charla is a very cheerful cheeky 5 year old! She enjoys acting, singing and narrating stories, crafts and computer games. She has beautiful dimples and a soft sweet voice. She is also an identical twin.