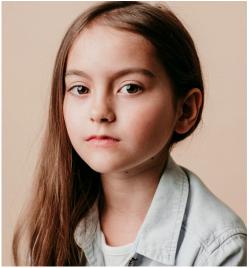

## **Cadence Williams**

| Location:    | Surrey, United Kingdom, Kent, United<br>Kingdom, Greater London, United<br>Kingdom | Eye Colour:<br>Hair Colour:<br>Hair Length: |
|--------------|------------------------------------------------------------------------------------|---------------------------------------------|
| Height:      | 4'2" (127 cm)                                                                      |                                             |
| Weight:      | 3st. 4lb. (20.9 kg)                                                                |                                             |
| Playing Age: | 6 - 10                                                                             |                                             |
| Appearance:  | Mediterranean, White                                                               |                                             |
|              |                                                                                    |                                             |

Kelsie John-Lewis

Brown Light/Mid Brown Long